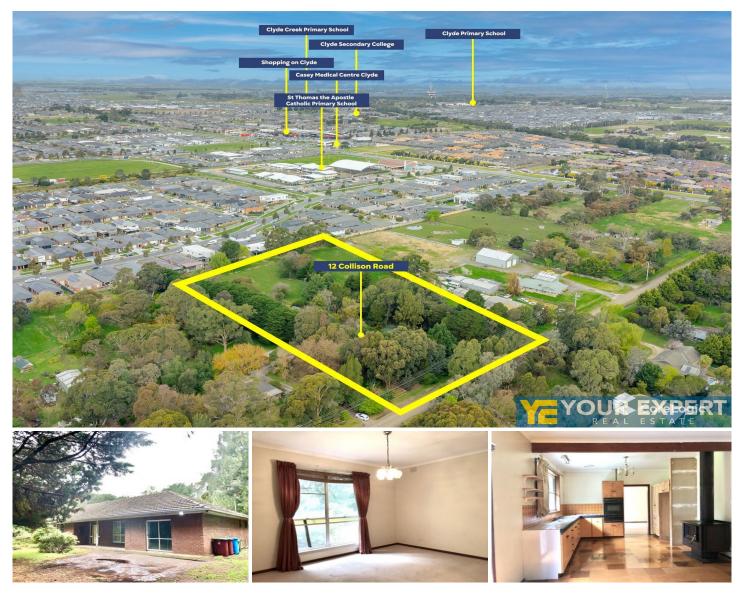

## 12 Collison Road Cranbourne East VIC

Located within minutes to all major amenities: Shopping on Clyde - St Peter's

Secondary College - Cranbourne Park Shopping Centre -**Casey Fields Sporting** 

Complex Selandra Rise Shopping Centre -Berwick-Cranbourne Road for easy

access to amenities, this 1970's built brick veneer existing home offers 3/4

bedrooms, 2 bathrooms, large open plan kitchen and ample storage space. Every room is generous to give you plenty of the space. Meanwhile it offers approx 2.45 acres land which allow you to set up a small hobby farm or store work equipment.