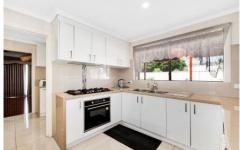

contemporary neutral tones complementing the open plan living with an

abundance of natural light.

The kitchen offers an abundance of cupboard and bench space,

stainless steel appliances and all overlooking the meals/family area. This