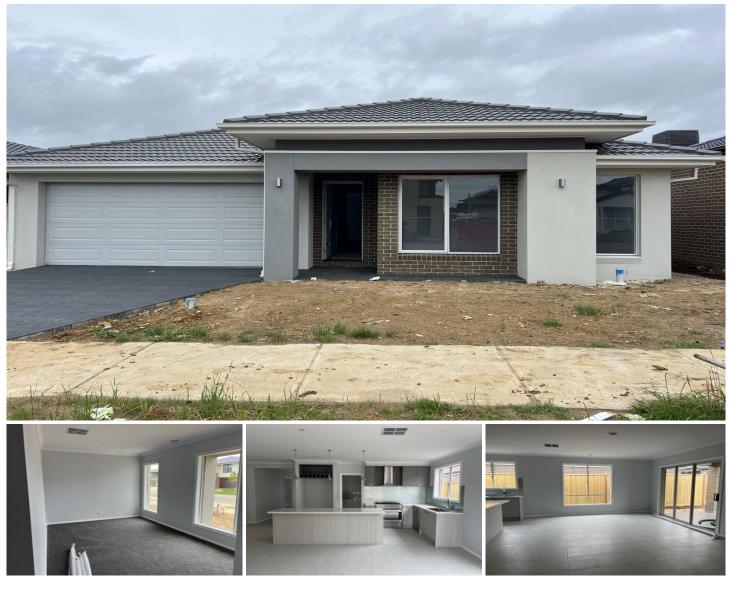

## 51 Taranaki Circuit Clyde North VIC

This sophisticated home offers a formal lounge followed by Master bedroom with his and hers walk-in robe with extra shelves, an ensuite with double vanity.

Modern open plan kitchen with stone benchtops, quality stainless steel appliances, dishwasher, walk in pantry and lots of cupboards and drawers for ample storage overlooking a spacious living and dining area that flows into low maintained backyard.

The other three bedrooms are equipped with built-in robes and serviced by a spacious central bathroom and a storage cupboard.

Extra feature includes:-

For full version visit the website

4 🛤 2 🚔 2 🗬

- Type : House
- Price : \$680 Per Week
- View : https://www.yere.com.au/lease/vic/south-east/cly de-north/residential/house/8179674