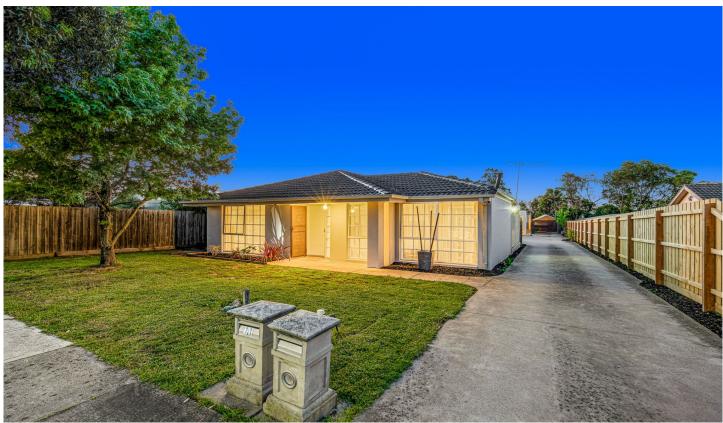

## 11&11A Willow Drive Hampton Park VIC

Discover this exceptional investment opportunity in the heart of Hampton Park! Situated on a generous approx. 947m2 block, this dual-occupancy property offers two separate residences, perfect for extended families, investors, or savvy buyers looking for dual income potential.

## Front Property Features:

central bathroom, 2 separate living zones with dining area adjoining to the delightful kitchen; equipped with dishwasher, oven and plenty of cupboard space, definitely defining the heart of the home & providing ample space for the whole family. Also features, split system, wall furnace heater, laundry room, a covered pergola & decking to enjoy

3 good-sized bedrooms with built-in robes, a spacious

7 🗀 3 🔓 10 🖨

Type

**Price** : \$1,090,000 - \$1,199,000

Land Size: 947 sqm

View : https://www.yere.com.au/sale/vic/south-east /hampton-park/residential/house/8170657