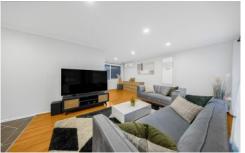

## Front Property Features:

central bathroom, 2 separate living zones with dining area adjoining to the delightful kitchen; equipped with dishwasher, oven and plenty of cupboard space, definitely defining the heart of the home & providing ample space for the whole family. Also features, split system, wall furnace heater, laundry room, a covered pergola & decking to enjoy