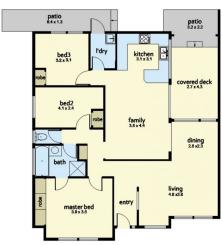

## Front Property Features:

central bathroom, 2 separate living zones with dining area adjoining to the delightful kitchen; equipped with dishwasher, oven and plenty of cupboard space, definitely defining the heart of the home & providing ample space for the whole family. Also features, split system, wall furnace heater, laundry room, a covered pergola & decking to enjoy

3 good-sized bedrooms with built-in robes, a spacious

7 🗀 3 🔓 10 🖨

Type

**Price** : \$1,090,000 - \$1,199,000

Land Size: 947 sqm

View : https://www.yere.com.au/sale/vic/south-east /hampton-park/residential/house/8170657

Arif Akhlagi 03 8578 5700

For full version visit the website

Floor Plan Site Plan

The floor plan is not to scale. Areas and dimensions are approximate and therefore plan should only be used for illustrative purposes