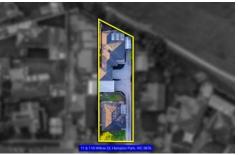

## YE YOUR EXPERT









## 11&11A Willow Drive Hampton Park VIC

Discover this exceptional investment opportunity in the heart of Hampton Park! Situated on a generous approx. 947m2 block, this dual-occupancy property offers two separate residences, perfect for extended families, investors, or savvy buyers looking for dual income potential.

## Front Property Features:

central bathroom, 2 separate living zones with dining area adjoining to the delightful kitchen; equipped with dishwasher, oven and plenty of cupboard space, definitely defining the heart of the home & providing ample space for the whole family. Also features, split system, wall furnace heater, laundry room, a covered pergola & decking to enjoy

3 good-sized bedrooms with built-in robes, a spacious

7 🗀 3 🔓 10 🖨

Type

**Price** : \$1,090,000 -