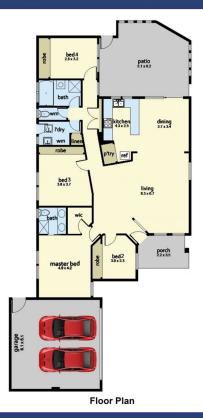

## Front Property Features:

central bathroom, 2 separate living zones with dining area adjoining to the delightful kitchen; equipped with dishwasher, oven and plenty of cupboard space, definitely defining the heart of the home & providing ample space for the whole family. Also features, split system, wall furnace heater, laundry room, a covered pergola & decking to enjoy

3 good-sized bedrooms with built-in robes, a spacious

7 🗀 3 🔓 10 🖨

Type

**Price** : \$1,090,000 - \$1,199,000

Land Size: 947 sqm

View : https://www.yere.com.au/sale/vic/south-east /hampton-park/residential/house/8170657

Arif Akhlagi 03 8578 5700

For full version visit the website

Floor Plan Site Plan

The floor plan is not to scale. Areas and dimensions are approximate and therefore plan should only be used for illustrative purposes