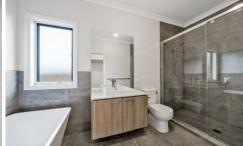

## Property specifications:

- ? Attractive façade with an inviting porch
- ? 1st Master bedroom with walk-in robe and ensuite including large bathtub
- ? 2nd Master bedroom with walk-in robe and ensuite
- ? All other bedrooms with mirrored wardrobes
- ? Separate open study
- ? Dining area
- ? Family room
- ? Rumpus room
- ? Spacious kitchen with ample of storage, island bench,