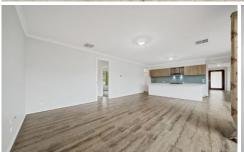

## Property specifications:

- ? Attractive façade with an inviting porch
- ? 1st Master bedroom with walk-in robe and ensuite including large bathtub
- ? 2nd Master bedroom with walk-in robe and ensuite
- ? All other bedrooms with mirrored wardrobes
- ? Separate open study
- ? Dining area
- ? Family room
- ? Rumpus room
- ? Spacious kitchen with ample of storage, island bench,