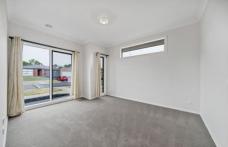

## Property specifications:

- ? Attractive façade with an inviting porch
- ? 1st Master bedroom with walk-in robe and ensuite including large bathtub
- ? 2nd Master bedroom with walk-in robe and ensuite
- ? All other bedrooms with mirrored wardrobes
- ? Separate open study
- ? Dining area
- ? Family room
- ? Rumpus room
- ? Spacious kitchen with ample of storage, island bench,