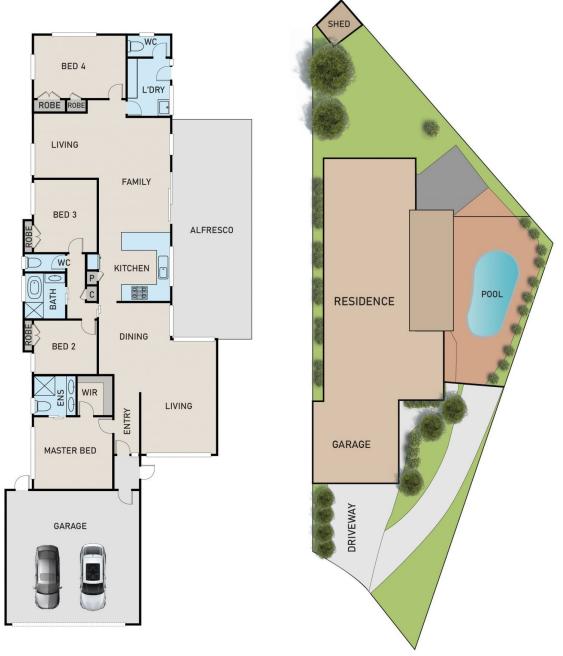

## 4 🕮 2 🟪 4 🚘

Type : House

**Price**: \$870,000 - \$950,000

Land Size: 845 sqm

View : https://www.yere.com.au/sale/vic/south-east

/narre-warren/residential/house/8168017

Crystal Lin 03 8578 5700

FLOOR PLAN SITE PLAN

## 5 TREWIN COURT, NARRE WARREN

FLOOR AND SITE PLAN IS FOR ILLUSTRATIVE PURPOSES ONLY AND NOT TO SCALE. THE VENDOR, AGENCY OR SUPPLIER MAKE NO GUARANTEE, WARRANTY OR REPRESENTATION AS TO THE ACCURACY OF ANY INFORMATION CONTAINED HEREIN AND THE COMPLETENESS OF THE FLOOR PLANNED WILL ACCEPT NO LIABILITY FOR ITS ACCURACY. INTERESTED PARTIES ARE ADVISED TO MAKE THEIR OWN INDEPENDENT ENQUIRIES.