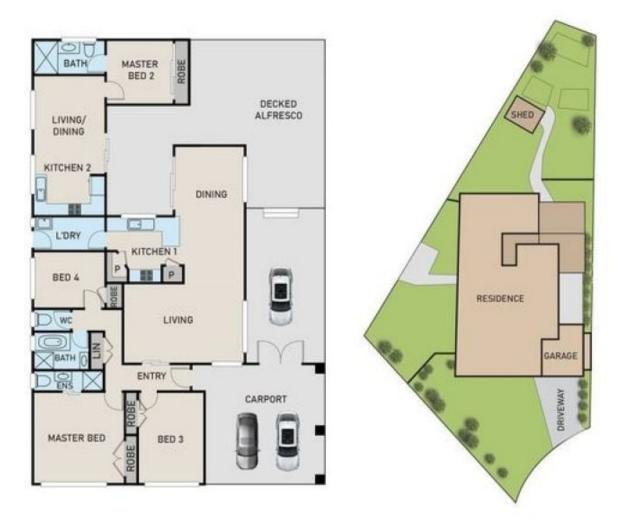

### 4 🕮 3 🟪 5 🚘

Type : House

**Price**: \$780,000 - \$858,000

Land Size: 862 sqm

View : https://www.yere.com.au/sale/vic/south-east

/cranbourne-north/residential/house/816801

Crystal Lin 03 8578 5700

FLOOR PLAN SITE PLAN

## 24 FLINDERS COURT, CRANBOURNE NORTH

FLOOR AND SITE PLAN IS FOR ILLUSTRATIVE PURPOSES ONLY AND NOT TO SCALE. THE VENDOR, AGENCY OR SUPPLIER MAKE NO GUARANTEE, WARRANTY OR REPRESENTATION AS TO THE ACCURACY OF ANY INFORMATION CONTAINED HEREIN AND THE COMPLETENESS OF THE FLOOR PLANNED WILL ACCEPT NO LIABILITY FOR ITS ACCURACY, INTERESTED PARTIES ARE ADVISED TO MAKE THEIR OWN INDEPENDENT ENQUIRIES.