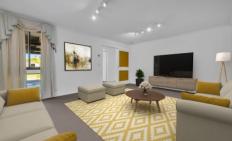

This brick veneer house with 3 bedrooms with multiple living areas plus a granny flat, 2 kitchens, 3 bathrooms, 3 toilets set on a spacious block 862 sqm (approx..)

#### Boasting:

? Master bedroom with build in rob, full ensuite and brand-new carpet

? Two spacious bedrooms all with build in robe and

For full version visit the website