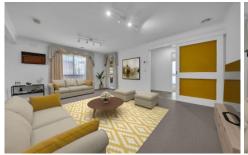

This brick veneer house with 3 bedrooms with multiple living areas plus a granny flat, 2 kitchens, 3 bathrooms, 3 toilets set on a spacious block 862 sqm (approx..)

#### Boasting:

? Master bedroom with build in rob, full ensuite and brand-new carpet

? Two spacious bedrooms all with build in robe and

For full version visit the website