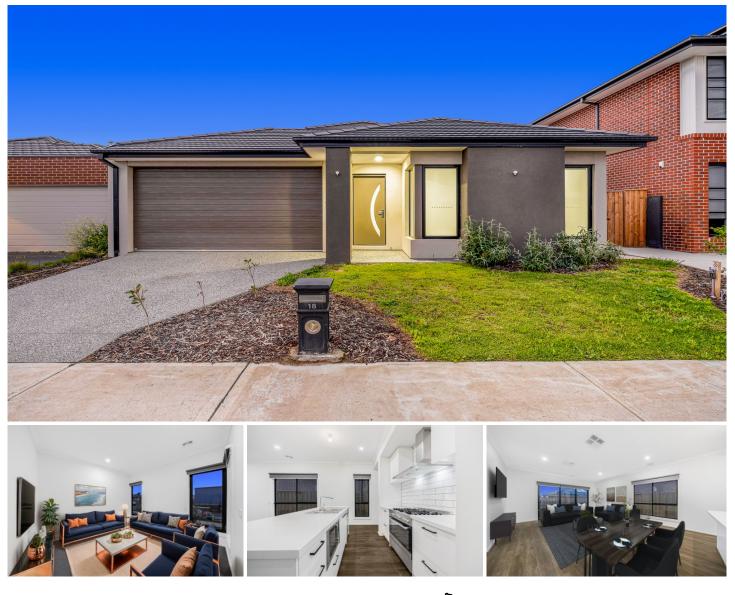

## 18 Ravenna Street Clyde VIC

Nestled in Bella Estate in Clyde, this charming family home offers the perfect blend of comfort, style, and convenience. From the moment you step inside, you're welcomed by a seamless flow of open-plan living spaces that effortlessly cater to both relaxation and entertainment. The modern kitchen is a delight, offering quality appliances, pot drawers, overhead cupboards and walk-in pantry.

Positioned in a prime location close to childcare, schools, shopping centre and parks, it's the perfect place to make lasting memories.

This property has so much to offer, including:

Master bedroom features a walk-in-robe, stone benchtops