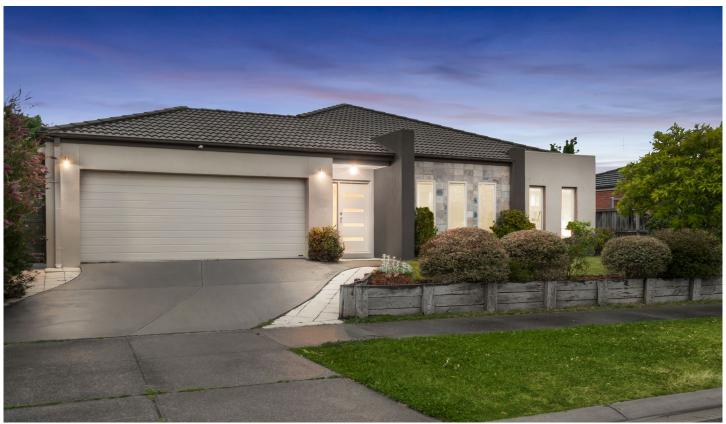

## 7 Ogle Way Cranbourne North VIC

A spacious four-bedroom family home located in a desirable area, designed for modern living and comfort in Cranbourne North. This beautiful property features ample space for a growing family and is ideal for entertaining loved ones.

Main Features of this beautiful home:

- ? 4 Spacious Bedrooms Plus kid's retreat/study
- ? Master with Ensuite & WIR
- ? Land Size: 600 sqm (Approx.)
- ? Multiple Living Areas
- ? Chef's dream kitchen with quality appliances and plenty of storage space.
- ? Built in Robes in remaining bedrooms
- ? Ducted Heating
- ? Split Cooling

For full version visit the website

4 🕒 2 🔓 2 🖨

Type : House

**Price**: \$770,000 - \$840,000

Land Size: 600 sqm

View : https://www.yere.com.au/sale/vic/south-east

/cranbourne-north/residential/house/816384

2