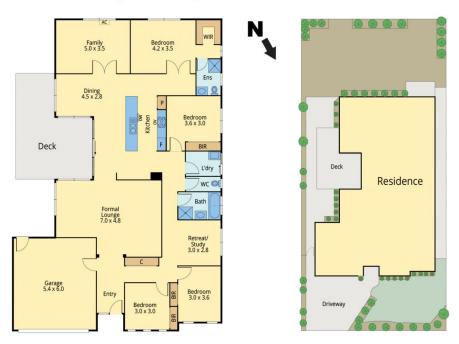

## 7 Ogle Way Cranbourne North VIC

A spacious four-bedroom family home located in a desirable area, designed for modern living and comfort in Cranbourne North. This beautiful property features ample space for a growing family and is ideal for entertaining loved ones.

Main Features of this beautiful home:

- ? 4 Spacious Bedrooms Plus kid's retreat/study
- ? Master with Ensuite & WIR
- ? Land Size: 600 sqm (Approx.)
- ? Multiple Living Areas
- ? Chef's dream kitchen with quality appliances and plenty of storage space.
- ? Built in Robes in remaining bedrooms
- ? Ducted Heating
- ? Split Cooling

## 7 Ogle Way, Cranbourne North

All measurements are in metres. This plan is not to scale and provided as marketing material. All measurements are approximate and for illustrative purposes only. We make no guarantee of the accuracy of the plan, and you should independently determine the suitability of the property for your requirements.