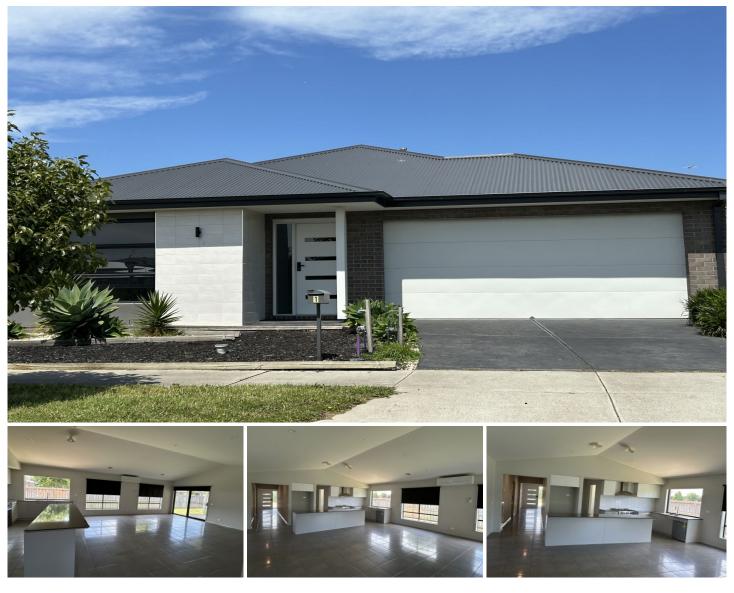

## 1 Trojan Crescent Clyde North VIC

large entrance hall light filled kitchen melas and dining - gas cooking /stainless steel appliances separate living off meals area of theatre room large Butlers pantry Great sized bedrooms modern bathrooms and ensuite Under Cover alfresco area heating and cooling Great reay yard, easy to maintain lawns