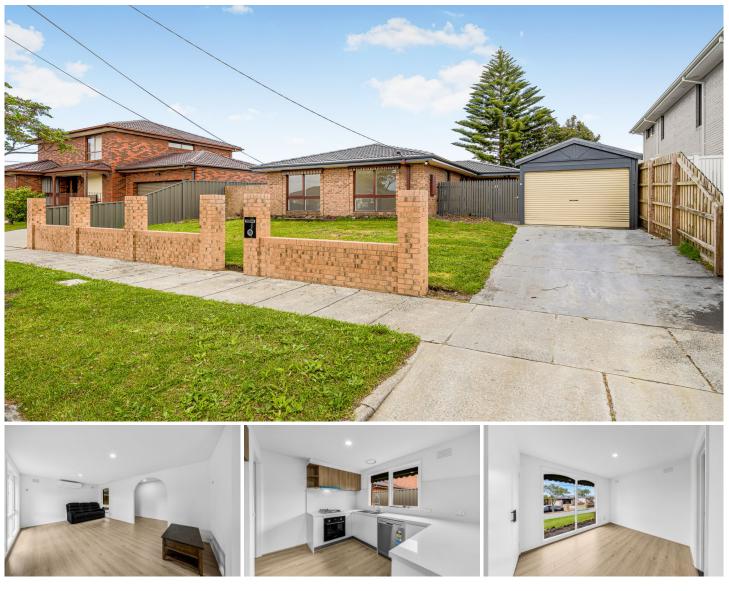

## 15 Sundowner Avenue Clarinda VIC

Immediately appealing, this well-designed and recently renovated residence radiates warmth and positivity throughout. Beyond the privacy of an airy front garden the home welcomes you into a spacious and flexible living domain enjoying lush outdoor perspectives and natural light from all angles.

Features Include: 3 good-sized bedrooms with BIRs Master with ensuite Well equipped kitchen with stone benches & new appliances Central bathroom 2nd separate WC Light-filled living/dining 3 🛤 2 🚰 2 🚘

- Type : House
- **Price** : \$650 Per Week (Lawn mowing included)
- View : https://www.yere.com.au/lease/vic/south-east/cla rinda/residential/house/8162608