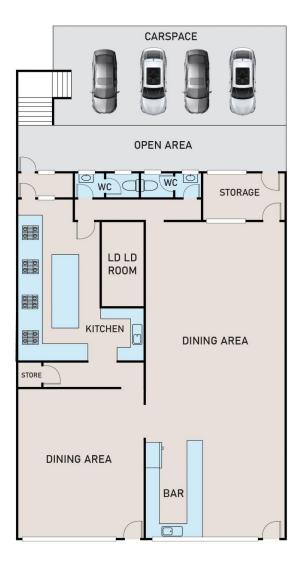

### FLOOR PLAN

SITE PLAN

## 2/471 PRINCES HIGHWAY, NARRE WARREN

FLOOR AND SITE PLAN IS FOR ILLUSTRATIVE PURPOSES ONLY AND NOT TO SCALE. THE VENDOR, AGENCY OR SUPPLIER MAKE NO GUARANTEE, WARRANTY OR REPRESENTATION AS TO THE ACCURACY OF ANY INFORMATION CONTAINED HEREIN AND THE COMPLETENESS OF THE FLOOR PLANNED WILL ACCEPT NO LIABILITY FOR ITS ACCURACY. INTERESTED PARTIES ARE ADVISED TO MAKE THEIR OWN INDEPENDENT ENQUIRIES.