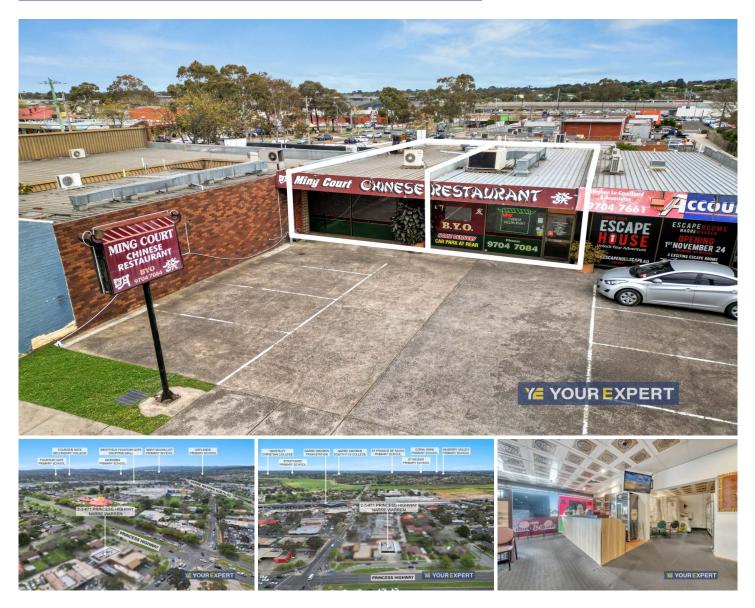

#### 2 & 3/471 Princes Highway Narre Warren VIC

This exceptional investment opportunity consists of two adjoining commercial shops sold as one package, currently leased as a thriving restaurant, generating a annual rent of approximately \$72,000/year.

The property offers ample space and versatility for various commercial uses. Strategically positioned in a high-traffic area with excellent visibility and accessibility on Princess Highway, Narre Warren ensuring maximum exposure for your business, providing ample space for retail, office, or service-oriented ventures.

The property located as part of a 900 sqm block shared with one neighboring business, providing convenient parking spots available at the rear, plus access to a shared