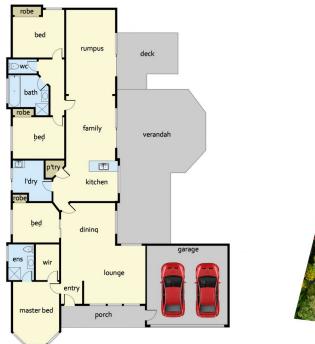

The property features four generously sized bedrooms with multiple living areas including the formal lounge, family/dining and rumpus room. This home is ideal for families, couples, or individuals who value a serene yet well-connected lifestyle.

Floor Plan Site Plan

The floor plan is not to scale. Areas and dimensions are approximate and therefore plan should only be used for illustrative purposes