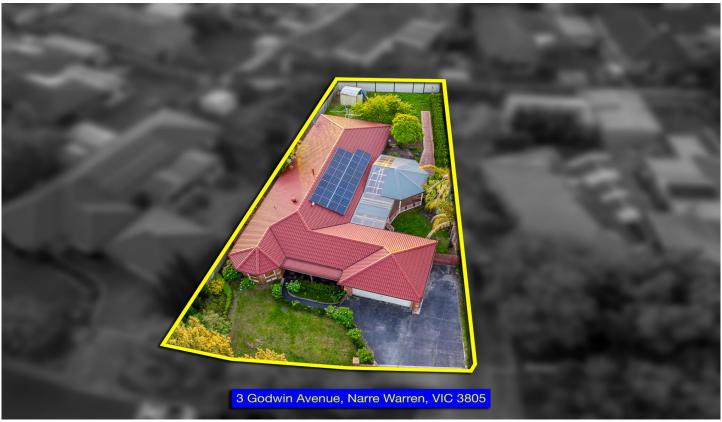

## 3 Godwin Avenue Narre Warren VIC

Discover the perfect blend of comfort and convenience within walking distance to the Oatlands Primary School and close to Fountain Gate Shopping Centre, Monash Freeway, Narre Warren Train Station, Local Shops and all other amenities.

Floor Plan Site Plan

The floor plan is not to scale. Areas and dimensions are approximate and therefore plan should only be used for illustrative purposes