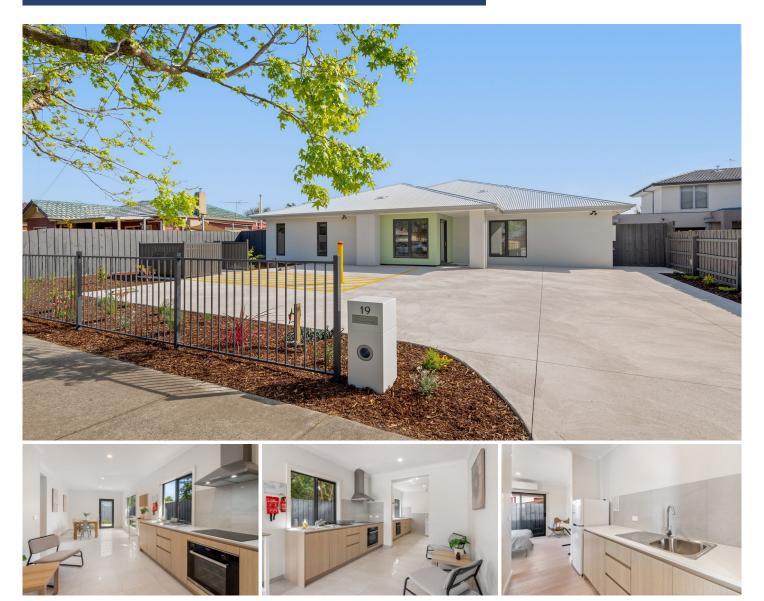

## **19 Rich Street Noble Park VIC**

For an unfurnished room \$350 pw. \$1521 pcm Bond \$1521

For furnished room \$370 pw \$1608 pcm \$1608 Bond

including the following furniture:

- Double Bed with mattress
  - Study table

Each room will be equipped with:

- Split system air con
- Double glazed windows and doors
- High performance insulation and acoustic walls
- Spacious robes with full high mirror doors
- 200L fridge

For full version visit the website

- Type : House
- Price: \$350 Per Week
- View : https://www.yere.com.au/lease/vic/south-east/no ble-park/residential/house/8155922

Caroline Phillips 03 8578 5700