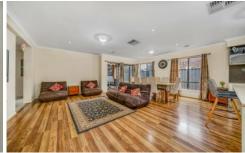

3 bedrooms, master with full ensuite and WIR Spacious kitchen with quality appliances and plenty of storage space

2 living areas including the formal lounge and family plus

3 📭 2 🔓 2 😭

Type : House

Price: \$585 Per Week