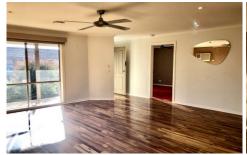

Introducing a spacious open plan lounge with a built-in wall cooling unit and the main bedroom offering WIRs and a full en-suite, leading through to a superb generous open plan kitchen/meals area. This is complimented by two further bedrooms and a central bathroom, plus walk in laundry with external access and a separately toilet.