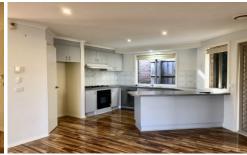

Introducing a spacious open plan lounge with a built-in wall cooling unit and the main bedroom offering WIRs and a full en-suite, leading through to a superb generous open plan kitchen/meals area. This is complimented by two further bedrooms and a central bathroom, plus walk in laundry with external access and a separately toilet.