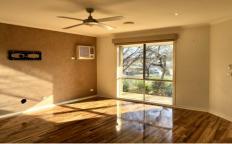

Introducing a spacious open plan lounge with a built-in wall cooling unit and the main bedroom offering WIRs and a full en-suite, leading through to a superb generous open plan kitchen/meals area. This is complimented by two further bedrooms and a central bathroom, plus walk in laundry with external access and a separately toilet.