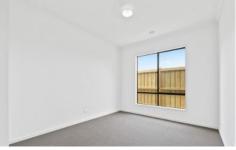

## 17 Orpington Drive Clyde North VIC

This 4 bedroom home has entry that leads to front living area. Kitchen with marble benchtops, 900mm stainless steel oven and cooktop, overlooking the dining and second living area. Master bedroom with WIR and ensuite with double vanity and decent size shower. All remianing bedroom has BIRs. Main bathroom, plus a seperate toilet and powder room. DLUG and easy to maintain front and rear yard.