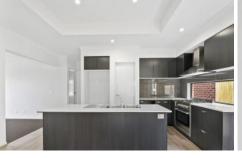

## 17 Orpington Drive Clyde North VIC

This 4 bedroom home has entry that leads to front living area. Kitchen with marble benchtops, 900mm stainless steel oven and cooktop, overlooking the dining and second living area. Master bedroom with WIR and ensuite with double vanity and decent size shower. All remianing bedroom has BIRs. Main bathroom, plus a seperate toilet and powder room. DLUG and easy to maintain front and rear yard.