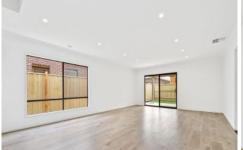

## 17 Orpington Drive Clyde North VIC

This 4 bedroom home has entry that leads to front living area. Kitchen with marble benchtops, 900mm stainless steel oven and cooktop, overlooking the dining and second living area. Master bedroom with WIR and ensuite with double vanity and decent size shower. All remianing bedroom has BIRs. Main bathroom, plus a seperate toilet and powder room. DLUG and easy to maintain front and rear yard.