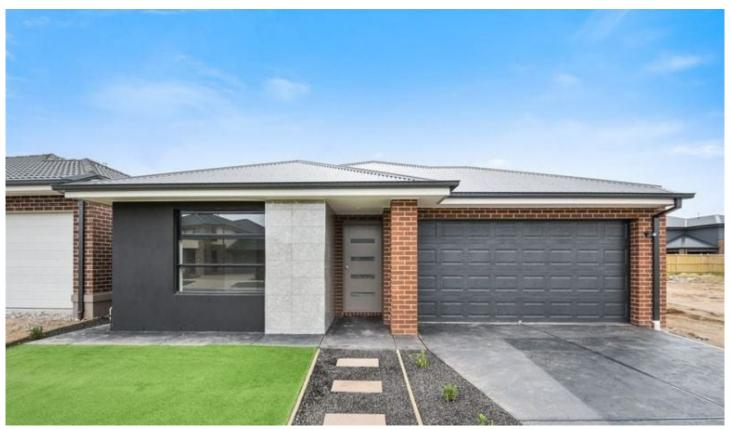

## 17 Orpington Drive Clyde North VIC

This 4 bedroom home has entry that leads to front living area. Kitchen with marble benchtops, 900mm stainless steel oven and cooktop, overlooking the dining and second living area. Master bedroom with WIR and ensuite with double vanity and decent size shower. All remianing bedroom has BIRs. Main bathroom, plus a seperate toilet and powder room. DLUG and easy to maintain front and rear yard.