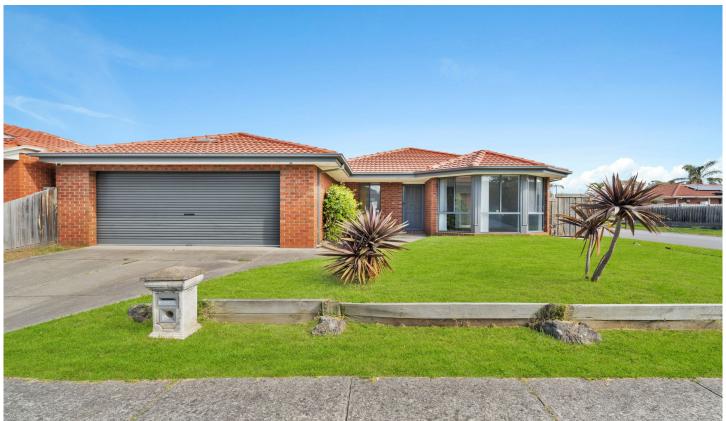

## 19 Karoonda Way Hampton Park VIC

In an esteemed location, incomparable convenience and immediately welcoming, this well-designed single-storey residence radiates warmth and positivity throughout.

This freshly painted and updated home begins with a light-filled front lounge with large windows that flood the area with an abundance of natural light, creating a warm and welcoming ambiance. The second living area is adjacent to the meals area that connects with the bright kitchen, featuring gas cooktop, oven, quality appliances, oversized benchtop and lots of storage.