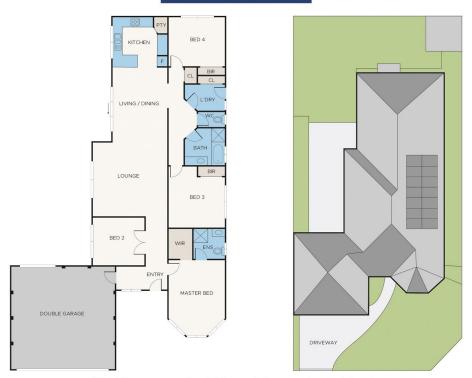

## 19 Karoonda Way Hampton Park VIC

In an esteemed location, incomparable convenience and immediately welcoming, this well-designed single-storey residence radiates warmth and positivity throughout.

This freshly painted and updated home begins with a light-filled front lounge with large windows that flood the area with an abundance of natural light, creating a warm and welcoming ambiance. The second living area is adjacent to the meals area that connects with the bright kitchen, featuring gas cooktop, oven, quality appliances, oversized benchtop and lots of storage.

The master suite awaits as a private and spacious retreat, featuring an ensuite bathroom and a walk-in robe for your convenience. The three additional bedrooms are

4 🚐 2 🚍 2 🚍

Type : House

**Price**: \$739,000 - \$789,000

Land Size: 550 sqm

View : https://www.yere.com.au/sale/vic/south-east

/hampton-park/residential/house/8144717

Samir Pabari 03 8578 5700

For full version visit the website

19 Karoonda Way, Hampton Park

Disclaimer: This floorplan is for illustration purposes only and no warranty is given to its accuracy. Purchasers are advised to carry out their investigations. produced by www.realpixelphotography.com.au