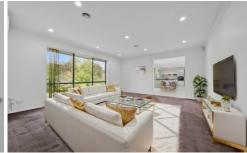

## 19 Karoonda Way Hampton Park VIC

In an esteemed location, incomparable convenience and immediately welcoming, this well-designed single-storey residence radiates warmth and positivity throughout.

This freshly painted and updated home begins with a light-filled front lounge with large windows that flood the area with an abundance of natural light, creating a warm and welcoming ambiance. The second living area is adjacent to the meals area that connects with the bright kitchen, featuring gas cooktop, oven, quality appliances, oversized benchtop and lots of storage.