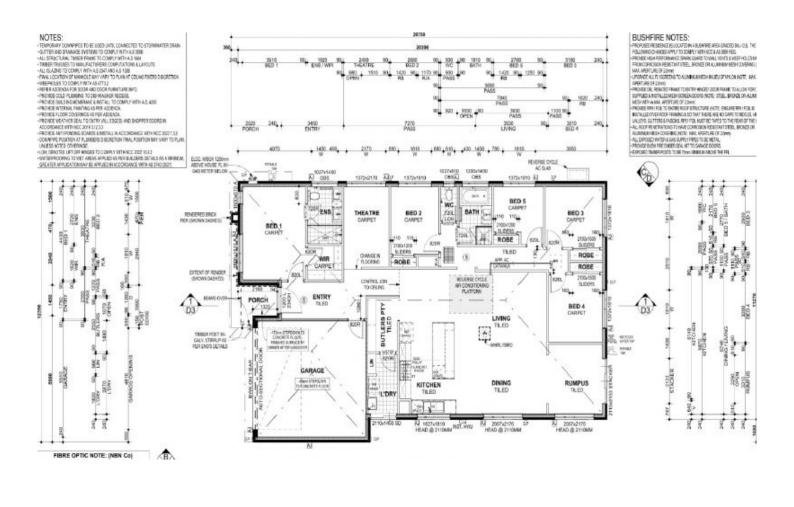

Nestled in a highly sought-after Estate, this beautiful blend of modern luxury and practical family living. This thoughtfully designed 5-bedroom home offers wide entrance, spacious interiors, quality finishes, and all the conveniences required for a comfortable lifestyle. Perfect for growing families or those who enjoy entertaining, this home is a testament to stylish and functional living.

The property boasts five generously sized bedrooms, including a luxurious master bedroom complete with a private ensuite, providing a personal retreat. The additional four bedrooms offer ample space and natural light, making them ideal for family members or guests. The home also features two contemporary bathrooms, with the ensuite offering privacy and elegance. Designed with practicality in mind, the home includes two distinct living areas and a separate cinema room which could possibly be used as a