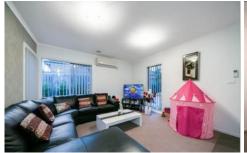

3 bedrooms with built in robes, 1 bathroom plus a separate toilet

Spacious kitchen with quality appliances and plenty of storage space

1 large living area plus a separate dining area to entertain families and friends throughout the year

Single lock up garage with internal and remote access

Extras include:- gas ducted heating, split system air

3 🔄 1 🚍 1 🚍

Type: Unit

View: https://www.yere.com.au/lease/vic/south-east/nar

re-warren/residential/unit/8139524