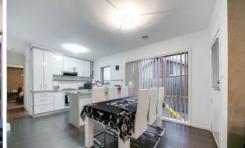

3 bedrooms with built in robes, 1 bathroom plus a separate toilet

Spacious kitchen with quality appliances and plenty of storage space

1 large living area plus a separate dining area to entertain families and friends throughout the year