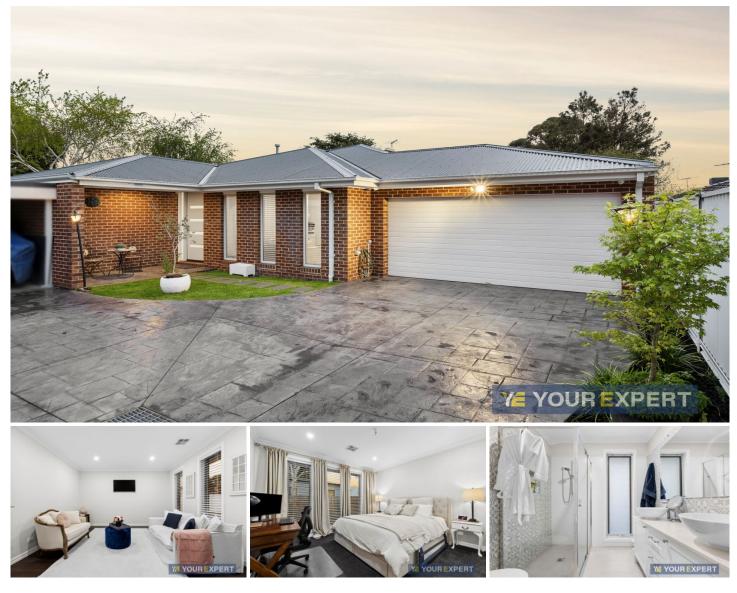

## 2/1 Kilvington Court Berwick VIC

Situated in the highly sought-after pocket of Olde Berwick, just seconds away from the renowned Akoonah Park & Berwick Market, this north-east facing 4-bedroom, 2-bathroom residence is a true sanctuary that has been meticulously maintained.

Thoughtfully and custom designed from top to bottom, this home seamlessly blends Hamptons and Parisian style living, offering the perfect combination of tranquility and convenience with vibrant local amenities and lush parklands right at your doorstep.

What Makes This Home Special:

Spacious Living: Two generous living areas designed for

For full version visit the website