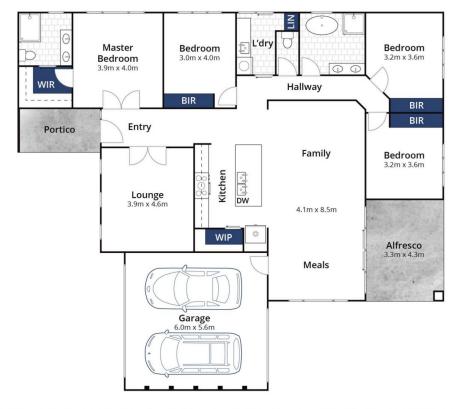

## 4 🛤 2 🚔 2 🚔

- Type : House
- Price : \$935,000 \$985,000
- View : https://www.yere.com.au/sale/vic/south-east/ber wick/residential/house/8136727

Rachhpal Singh 03 8578 5700

Whilst bwrm.com.au has made every attempt to ensure the accuracy of the floor plan contained here, measurements are approximate and no responsibility is taken for any error, omission, or mis-statement. This plan is for illustrative purposes only.