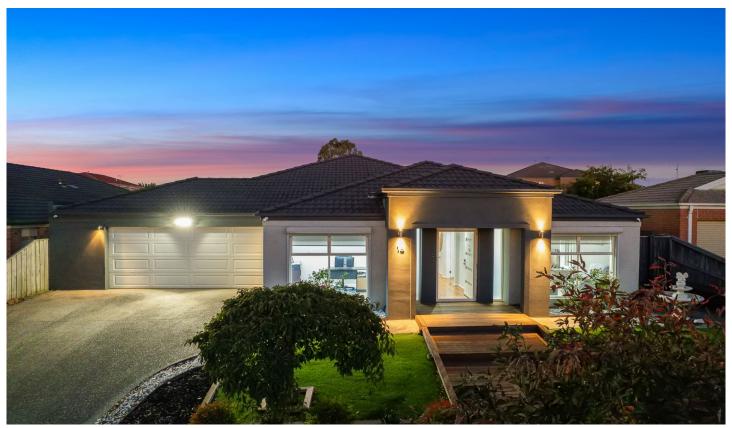

## 18 Longfield Way Narre Warren South VIC

4 generously sized bedrooms offer ample space for rest and relaxation, each thoughtfully designed to ensure comfort and privacy. The heart of the home features a sleek and stylish kitchen equipped with Smeg appliances, chic cabinetry, and ample countertop space. Adjacent to the kitchen, the dining area provides a welcoming space for family gatherings and casual meals. Unwind and entertain in the inviting living areas, where natural light streams through large windows, creating a bright and airy ambiance. Whether hosting guests or enjoying quality time with loved ones, these spaces offer versatility and comfort.

Property features -

Built on generous 638sqm block of land

For full version visit the website

5 📭 2 🚔 2 🗬

Type: House

**View :** https://www.yere.com.au/lease/vic/south-east/nar re-warren-south/residential/house/8135501