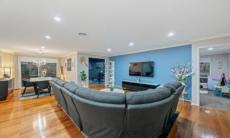

## 18 Longfield Way Narre Warren South VIC

4 generously sized bedrooms offer ample space for rest and relaxation, each thoughtfully designed to ensure comfort and privacy. The heart of the home features a sleek and stylish kitchen equipped with Smeg appliances, chic cabinetry, and ample countertop space. Adjacent to the kitchen, the dining area provides a welcoming space for family gatherings and casual meals. Unwind and entertain in the inviting living areas, where natural light streams through large windows, creating a bright and airy ambiance. Whether hosting guests or enjoying quality time with loved ones, these spaces offer versatility and comfort.