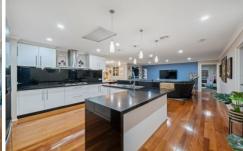

## 18 Longfield Way Narre Warren South VIC

4 generously sized bedrooms offer ample space for rest and relaxation, each thoughtfully designed to ensure comfort and privacy. The heart of the home features a sleek and stylish kitchen equipped with Smeg appliances, chic cabinetry, and ample countertop space. Adjacent to the kitchen, the dining area provides a welcoming space for family gatherings and casual meals. Unwind and entertain in the inviting living areas, where natural light streams through large windows, creating a bright and airy ambiance. Whether hosting guests or enjoying quality time with loved ones, these spaces offer versatility and comfort.