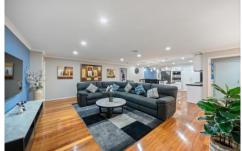

## 18 Longfield Way Narre Warren South VIC

4 generously sized bedrooms offer ample space for rest and relaxation, each thoughtfully designed to ensure comfort and privacy. The heart of the home features a sleek and stylish kitchen equipped with Smeg appliances, chic cabinetry, and ample countertop space. Adjacent to the kitchen, the dining area provides a welcoming space for family gatherings and casual meals. Unwind and entertain in the inviting living areas, where natural light streams through large windows, creating a bright and airy ambiance. Whether hosting guests or enjoying quality time with loved ones, these spaces offer versatility and comfort.