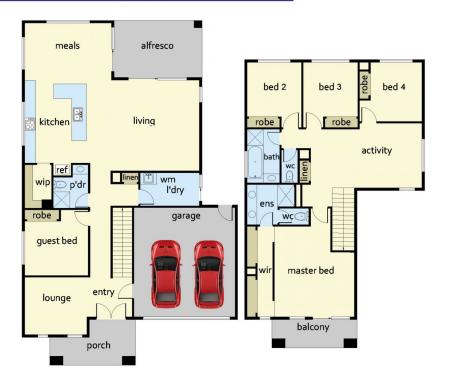

## 31 Ixia Street Officer VIC

Step into a world of luxury and comfort in this custom built brand new home! Featuring multiple living areas, a functional kitchen, high ceilings, light filled spaces, grand alfresco and spacious lawn this residence is perfect for entertaining and everyday family living.

## Highlights:

? Five bedrooms including a guest bedroom downstairs

5 🗀 3 🔓 2 🖨

Type: House

**Price**: \$1,050,000 - \$1,150,000

View: https://www.yere.com.au/sale/vic/south-east/offic

er/residential/house/8135275

Rachhpal Singh 03 8578 5700

Megha Dhingra 03 8578 5700

For full version visit the website

Floor Plan Site Plan

The floor plan is not to scale. Areas and dimensions are approximate and therefore plan should only be used for illustrative purposes