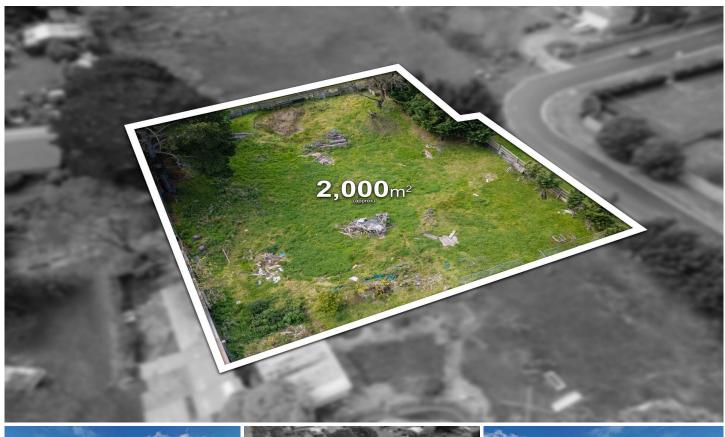

## 9a Old Gunns Court Hallam VIC

A fantastic opportunity has just opened up to build the home of your dreams on this 2000 sqm (approx.) lot.

There is no better place to build your dream home and raise your family. Close to Southern Cross primary school, Hallam primary school, Thomas Mitchell primary school, Hallam senior secondary college, Monash freeway, Hallam train station, Fountain Gate shopping centre and all other amenities

Contact Asif to book your private inspection.

Type : Land

Price : Contact Agent Land Size : 2000 sqm

**View**: https://www.yere.com.au/sale/vic/south-east

/hallam/residential/land/8135157

Rachhpal Singh 03 8578 5700