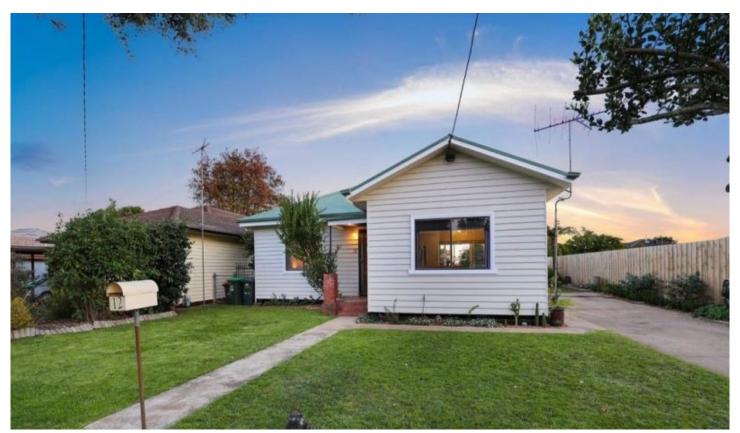

## 12 Fairchild Street Drouin VIC

Close to all Drouin amenities and V/Line Train Station.

This Spacious two-bedroom home features generous sized bedrooms, both with built-in wardrobes.

The kitchen complete with an island bench, stainless steel appliances and gas cooktop.