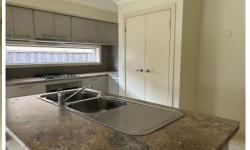

## 20 Cemetine Terrace Cranbourne VIC

This family home has just been freshly painted throughout. Offering

Two separate living areas Kitchen with Island bench

Das cooking and stainless steel appliances

Ducted heating and air conditioning

Master with WIR and ensuite

Bedrooms with BIRs

Main bathroom with separate bath and shower

Easy to maintain rear yard

This wont last long, so register your interest to inspect today!

Register your interest at realestate.com.au to inspect!