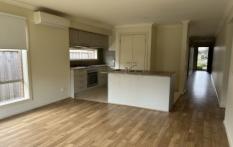

## 20 Cemetine Terrace Cranbourne VIC

This family home has just been freshly painted throughout. Offering

Two separate living areas Kitchen with Island bench

Das cooking and stainless steel appliances

Ducted heating and air conditioning

Master with WIR and ensuite

Bedrooms with BIRs

Main bathroom with separate bath and shower

Easy to maintain rear yard

This wont last long, so register your interest to inspect today!

Register your interest at realestate.com.au to inspect!