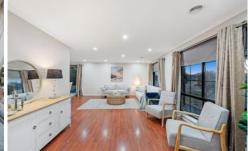

spacious living areas , formal living area, or a sophisticated home office. The kitchen features high-end stainless-steel appliances and a spacious walk-in pantry. It has versatile bedrooms, perfect for guests to relax and feel like home.