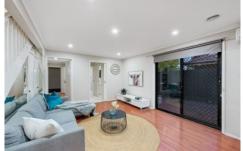

spacious living areas , formal living area, or a sophisticated home office. The kitchen features high-end stainless-steel appliances and a spacious walk-in pantry. It has versatile bedrooms, perfect for guests to relax and feel like home.