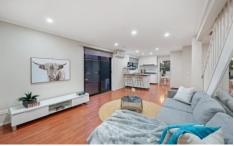

spacious living areas , formal living area, or a sophisticated home office. The kitchen features high-end stainless-steel appliances and a spacious walk-in pantry. It has versatile bedrooms, perfect for guests to relax and feel like home.