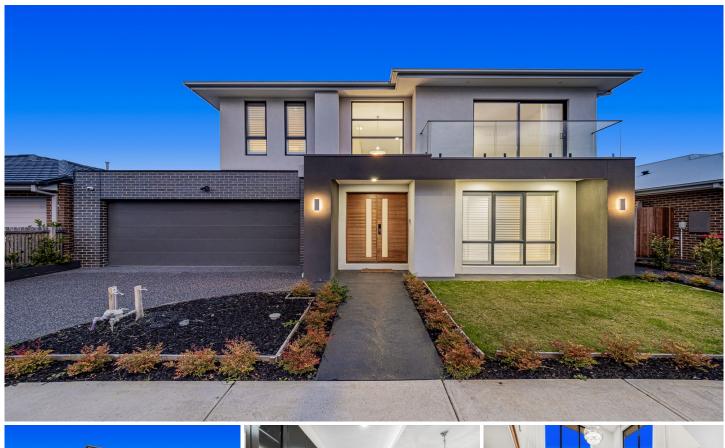

## 9 Sunlight Avenue Clyde North VIC

Welcome to 9 Sunlight Avenue, an extraordinary residence in Smiths Lane Estate in Clyde North. This custom built double storey features spacious 5-bedroom, 3 bathrooms and double car garage with roller door rear access. This home is perfectly designed for a growing family, featuring elegance, space and functionality.

The expansive grand exterior features a spacious driveway and an inviting porch leading to a wide entrance. This residence offers a stylish lounge, a grand study nook with in-built storage, leading to a stunning upgraded timber staircase. Also, offers a guest bedroom downstairs with an ensuite and walk-in wardrobe.

Living areas are abundant, this home offers multiple living

5 📭 4 🖺 2 🖨

Type: House

**Price**: \$1,170,000 - \$1,270,000

View : https://www.yere.com.au/sale/vic/south-east/clyd

e-north/residential/house/8129750