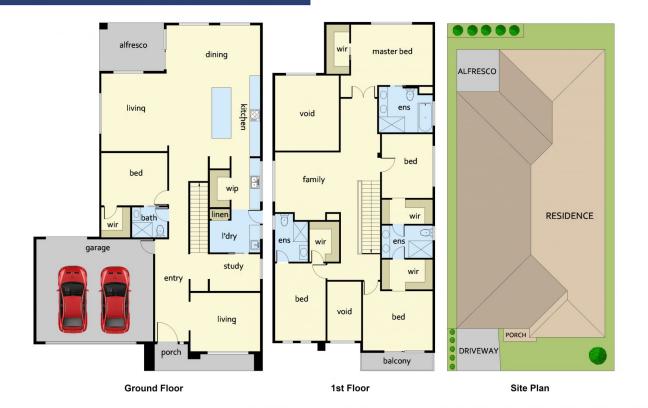

## 9 Sunlight Avenue Clyde North VIC

Welcome to 9 Sunlight Avenue, an extraordinary residence in Smiths Lane Estate in Clyde North. This custom built double storey features spacious 5-bedroom, 3 bathrooms and double car garage with roller door rear access. This home is perfectly designed for a growing family, featuring elegance, space and functionality.

The expansive grand exterior features a spacious driveway and an inviting porch leading to a wide entrance. This residence offers a stylish lounge, a grand study nook with in-built storage, leading to a stunning upgraded timber staircase. Also, offers a guest bedroom downstairs with an ensuite and walk-in wardrobe.

Living areas are abundant, this home offers multiple living

5 📭 4 🖺 2 🖨

Type: House

**Price**: \$1,170,000 - \$1,270,000

View : https://www.yere.com.au/sale/vic/south-east/clyd

e-north/residential/house/8129750