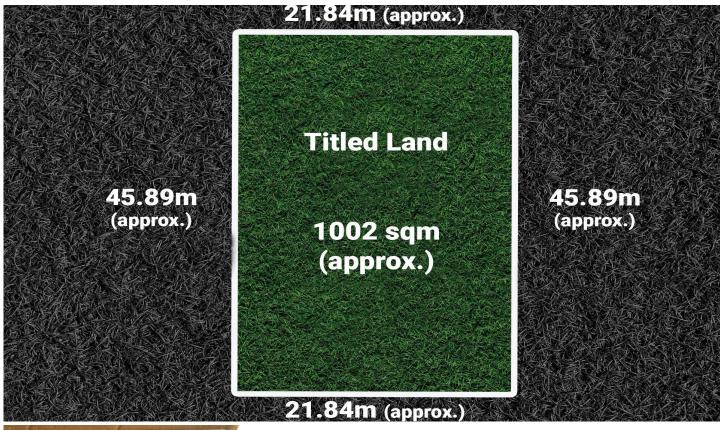

Take advantage of the nearby amenities, schools, and shopping centres, creating a lifestyle that is both convenient and enjoyable. Build your dream home on this massive 1002 sqm (approx.) residential land.

Land Size: 1002 sqm

**View**: https://www.yere.com.au/sale/vic/south-east

/clyde-north/residential/land/8129644

Samir Pabari 03 8578 5700

Lin Zhang 03 8578 5700

For full version visit the website