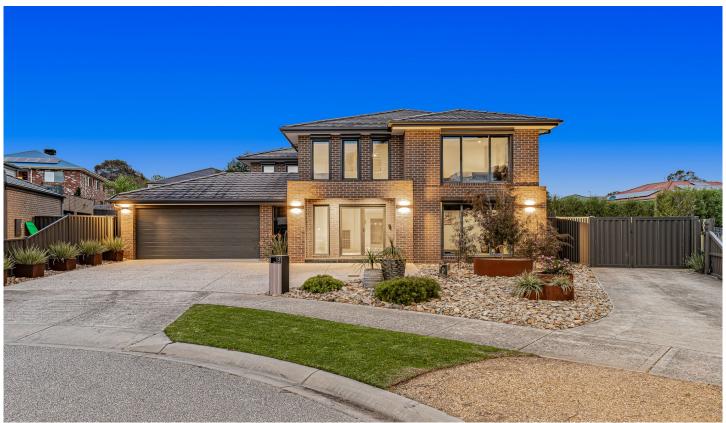

## 13 Casey Court Pakenham VIC

Discover your dream home on a 1083 sqm (approx.) allotment, where elegance meets comfort in this stunning family residence. Nestled in a quite court location in the well known Heritage Springs Estate, Pakenham this property is a perfect blend of indoor/outdoor living.

This magnificent residence showcases six bedrooms, three bathrooms, is packed with designer finishes and fixtures. As you enter this stunning home, you'll be captivated by the expansive open-plan design. The grand foyer leads to a beautifully appointed living room with high ceilings and large windows, allowing natural light to flood the space. It features multiple living areas including a formal lounge, a cozy family room and a separate dining area, the home office can also be used as a guest bedroom. It also

## 6 🗀 3 🔓 2 🖨

Type : House

**Price**: 1,450,000-1,550,000

Land Size: 1083 sqm

View : https://www.yere.com.au/sale/vic/south-east

/pakenham/residential/house/8123535

Megha Dhingra 03 8578 5700

Rachhpal Singh 03 8578 5700