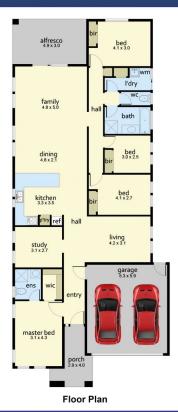

## 19 Cerbera Bend Cranbourne North VIC

Located in the ever-popular Eve Estate on the high side of the street, this beautiful east-facing family home spans a generous 510 SQM land area. Every aspect of this home is designed to blend comfort with convenience.

Features include:

- 4 Generously sized bedrooms, Master with walk-in robe and ensuite
- -The remaining bedrooms have built-in robes,
- Plus study or 5th bedroom
- Two living zones, including formal and Family/Dining
- Open-plan kitchen, overlooking the family area
- Spacious kitchen with stainless steel appliances & cupboard space.
- Ducted heating and a split system cooling

Vandana Dewan 03 8578 5700

Site Plan

The floor plan is not to scale. Areas and dimensions are approximate and therefore plan should only be used for illustrative purposes