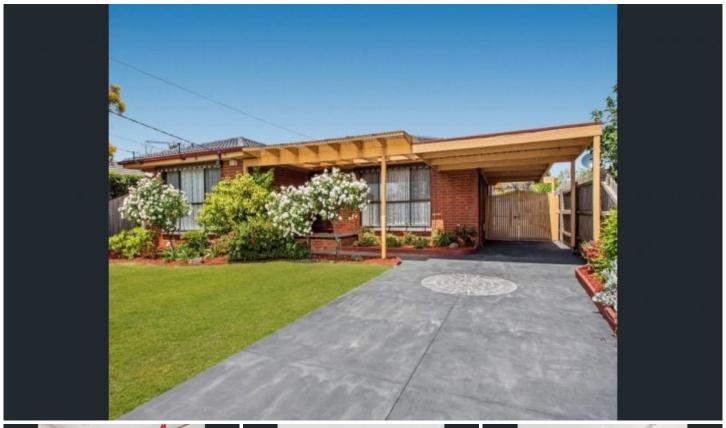

## 14 Clairmont Avenue Cranbourne VIC

\*\*Regular lawn mowing is included in the rent\*\*

Discover spacious living in this home with three large bedrooms, each with built-in wardrobes, a luminous front lounge, and a kitchen equipped with a dishwasher, gas cooktop, and electric oven.

The generous central bathroom features a dual vanity and a corner spa bath.

Externally, the property offers extensive parking, including a double carport with drive-through access to a double garage, doubling as an entertainment space with a bar and wood heater.