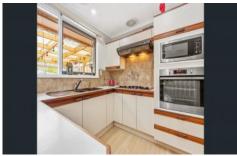

## 14 Clairmont Avenue Cranbourne VIC

\*\*Regular lawn mowing is included in the rent\*\*

Discover spacious living in this home with three large bedrooms, each with built-in wardrobes, a luminous front lounge, and a kitchen equipped with a dishwasher, gas cooktop, and electric oven.