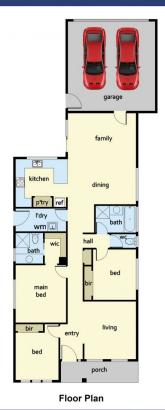

The main bedroom with walk-in-robe and ensuite is expansive in size while the second & third bedrooms with built-in-robes are also generous and serviced by the chic bathroom complete with shower, separate bath, vanity and toilet. There is also a separate laundry with storage space for added convenience.

The kitchen is a chef's dream, boasting sleek cabinetry with ample of storage, premium Westinghouse appliances, wide

For full version visit the website

## 3 📭 2 🔓 2 🖨

Type: House

**Price**: \$600,000 - \$660,000 (Walk to NWS P-12

College)

**View**: https://www.yere.com.au/sale/vic/south-east/ham pton-park/residential/house/8114154

pton panyresidentia//nodse/o114154