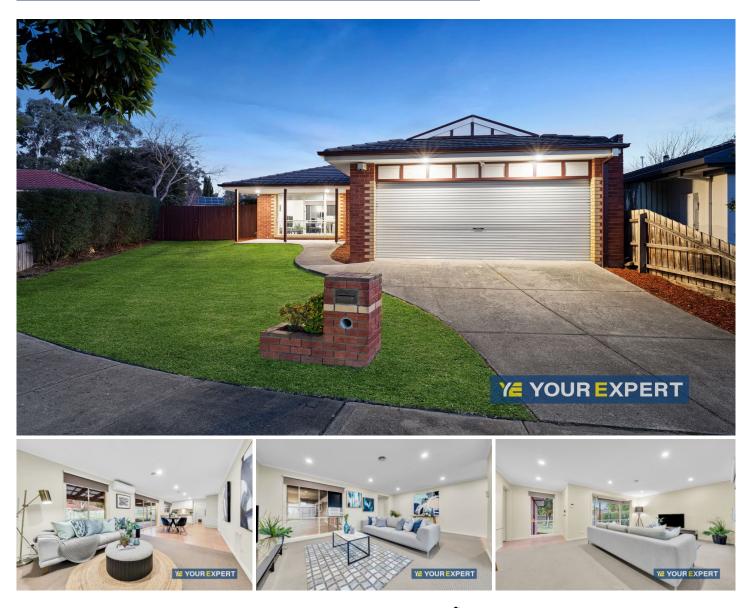

### **10 Henshaw Court Narre Warren South VIC**

Nestled away in a peaceful & friendly court and sought-after pocket of Narre Warren South awaits this well-maintained property on a spacious 669sqm (approx.) allotment. This one will tick all the boxes presenting excellent indoor spaces and a spacious outdoor entertaining area with a huge backyard. With all the necessary facilities and services nearby, this property will be a fantastic family home or an investment property.

## Property features include:

? Four spacious bedrooms all fitted with built-in robes? Master bedroom includes a reverse cycle air conditioning unit, walk-in-robe and ensuite

? Two separate living areas include formal living and open plan family & dining area