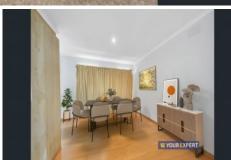

This brick veneer house comprises 3 spacious bedrooms, large formal lounge, separate bathroom and toilet.

Added features to this home are: all bedrooms have built-in robes, timber floor, gas cooktop with oven, dishwasher, gas wall heater, air conditioning. Low maintenance rear yard for children & pets to play and much more.