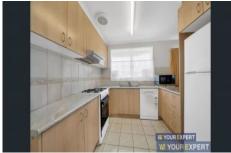

This brick veneer house comprises 3 spacious bedrooms, large formal lounge, separate bathroom and toilet.

Added features to this home are: all bedrooms have built-in robes, timber floor, gas cooktop with oven, dishwasher, gas wall heater, air conditioning. Low maintenance rear yard for children & pets to play and much more.