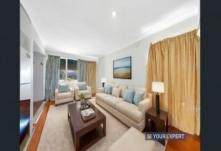

This brick veneer house comprises 3 spacious bedrooms, large formal lounge, separate bathroom and toilet.

Added features to this home are: all bedrooms have built-in robes, timber floor, gas cooktop with oven, dishwasher, gas wall heater, air conditioning. Low maintenance rear yard for children & pets to play and much more.