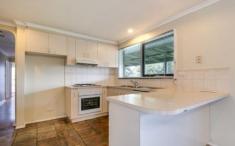

High School, hospital, easy access to the M1 and more. This neat and cosy home features

- Three well-sized bedrooms with built in wardrobes
- Separate Lounge with Timber floorboards throughout
- Dining area with Split System Air Conditioner
- Kitchen/meals all equipped appliances and dishwasher