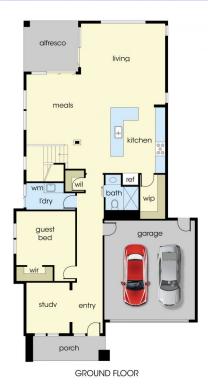

This residence features three separate living areas, a study/home-office, a guest bedroom with walk-in robes downstairs offers the flexibility desired by a modern lifestyle.

The expansive kitchen, living and dining area welcomes family gathering and leads out to a rear, undercover alfresco with extended deck with ambient lights. The

Floor Plan Site Plan

The floor plan is not to scale. Areas and dimensions are approximate and therefore plan should only be used for illustrative purposes