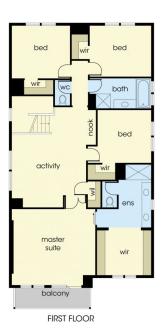

This residence features three separate living areas, a study/home-office, a guest bedroom with walk-in robes downstairs offers the flexibility desired by a modern lifestyle.

The expansive kitchen, living and dining area welcomes family gathering and leads out to a rear, undercover alfresco with extended deck with ambient lights. The

Floor Plan Site Plan

The floor plan is not to scale. Areas and dimensions are approximate and therefore plan should only be used for illustrative purposes