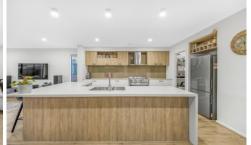

This residence features three separate living areas, a study/home-office, a guest bedroom with walk-in robes downstairs offers the flexibility desired by a modern lifestyle.

The expansive kitchen, living and dining area welcomes family gathering and leads out to a rear, undercover alfresco with extended deck with ambient lights. The