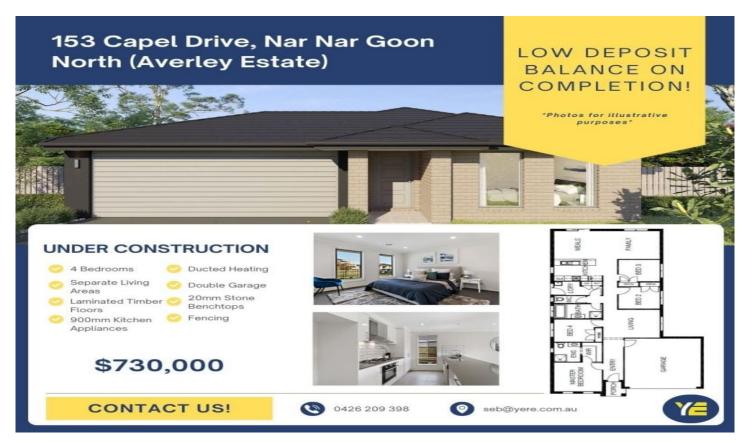

## 153 Capel Street Nar Nar Goon North VIC

Situated in the rapidly growing 'Averley Estate' this home is situated right in the heart of it all.

## Features Include:

Stainless Steel 600mm Underbench Oven, Hotplates & Canopy Rangehood
Ducted Heating to 7 Points
Melamine Kitchen and Vanities
20mm Stone Benchtops
900x900 Insitu Shower to Ensuite & Bathroom
Walk in Robe to Master Bedroom
Built in Robes to Bedrooms 2, 3 & 4
Front door PURB 4
Flush Internal doors
Floor Tiles to Entry, Kitchen and Wet Areas
Carpet from Builders range
Render to Garage Front
Double garage with automated front Panel Lift Door

## 4 📭 2 🖺 2 🖨

Type: House Price: \$730,000

**View**: https://www.yere.com.au/sale/vic/gippsland/nar-n ar-goon-north/residential/house/8105705

Seb Jean-Pierre 03 8578 5700

Ali Askari 03 8578 5700