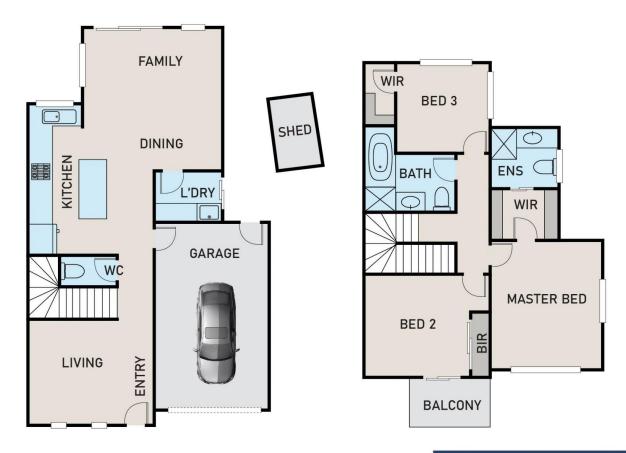

GROUND FLOOR FIRST FLOOR

## 4A SYLVANWOOD CRESCENT, NARRE WARREN

\* DIMENSIONS ARE APPROXIMATE AND FOR ILLUSTRATIVE PURPOSES ONLY