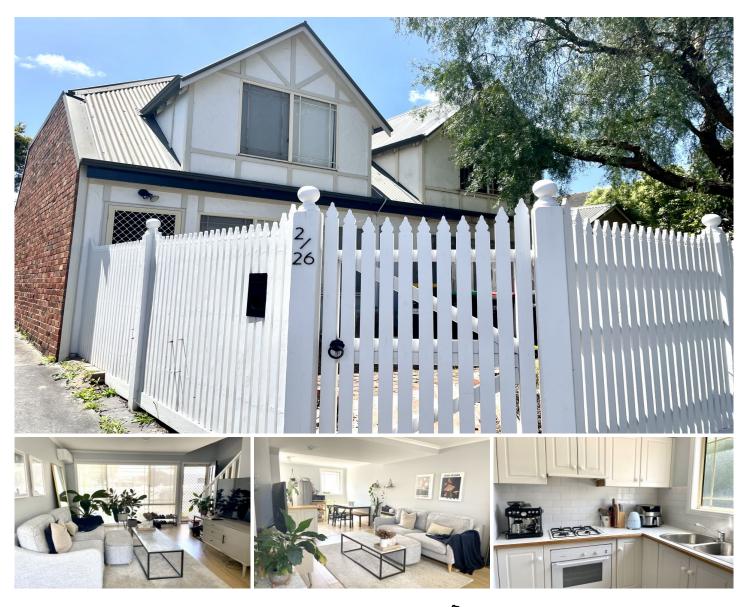

## 2/26 Melbourne Street Murrumbeena VIC

Just two mins walk to Murrumbeena Station and cafes, few mins drive to the Chadstone shopping centre and Carnegie's shops & amenities, this appealing townhouse offers a low maintenance setting ideal for a young couple or singles. Impeccably presented throughout, the home is accessed through an easy-care bricked patio which offers the ideal space for morning coffee or evening drinks, and once inside you will discover attractive and peaceful interiors.

The open plan living/dining area is a desirable highlight and includes a light-filled lounge that flows to a casual dining zone. The kitchen is fresh & bright and offers ample cupboard space, whilst tucked away upstairs in the gorgeous, pitched roofline are two spacious double bedrooms both with built-in robes. A skylight bathroom is