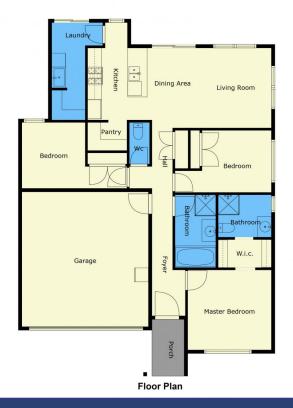

## 31 Rosedene Avenue Officer VIC

Welcome to 31 Rosedene Avenue, Officer VIC 3809, an exceptional property presented by Team Rachhpal & Megha. This delightful home offers modern living with three spacious bedrooms, including a luxurious master suite with walk-in robes and ensuite. The additional two bedrooms feature elegant built-in robes and share a stylish central bathroom. This abode features an elegant facade and a low maintenance front and back yard.

Site Plan

The floor plan is not to scale. Areas and dimensions are approximate and therefore plan should only be used for illustrative purposes