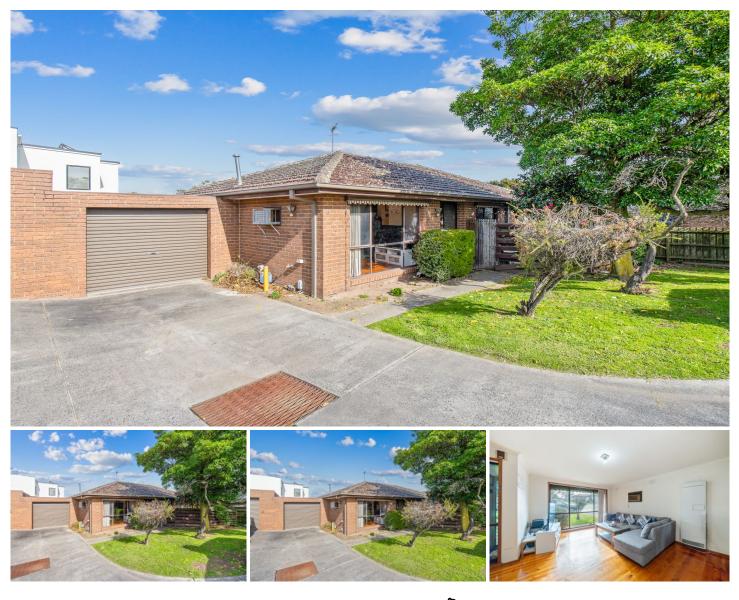

## 6/40 French Street, Noble Park VIC

Set at the rear of this quiet, well-maintained block, this three-bedroom brick veneer unit is perfect for those wanting both privacy & space! This unit is completely private from the rest of the units in the block and has a perfect blend of comfort and convenience. It features -

-A spacious lounge with a gas wall furnace & air-con,

-Timber country-style kitchen with gas cooking & adjacent meals area.

-Three bedrooms with BIR's, and a reverse spilt systems making this unit a cozy retreat no matter the season. -An up-to-date full bathroom, & separate toilet.

-Outside the home shines with a large pergola & fully paved area, ideal for entertaining, low maintenance

3 🎮 1 🚔 2 🚔

- Type : Unit
- Price : \$550,000 \$599,000
- View : https://www.yere.com.au/sale/vic/south-east/nobl e-park/residential/unit/8097829