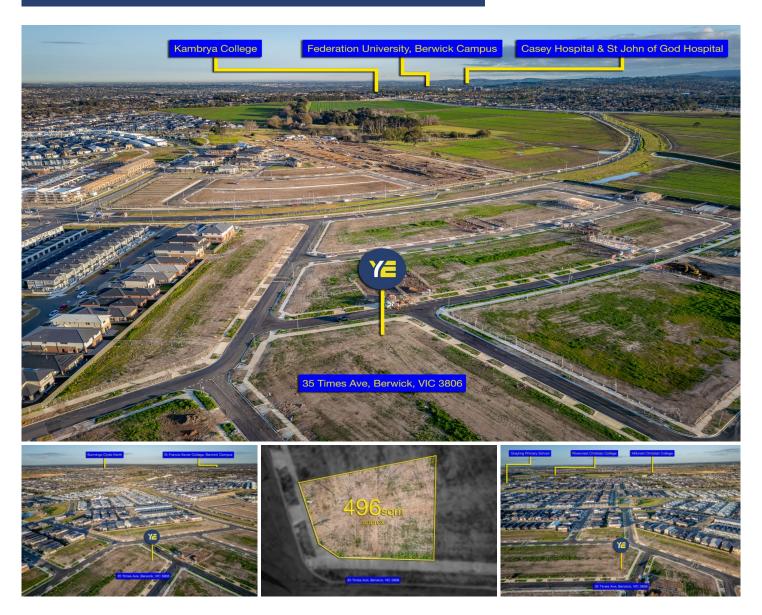

## 35 Times Avenue Berwick VIC

Team Rachhpal & Megha, YERE Casey are thrilled to present this perfect opportunity to build your dream home in prestigious MINTA Farm Estate, Berwick.

Conveniently located just 48km approx. from Melbourne CBD, Berwick is a highly sought-after suburb, offering a perfect blend of suburban charm and city access.

Build your dream home on this titled, 496sqm block of land, North facing, in this esteemed community featuring plenty of green spaces, playgrounds, outdoor fitness facilities for residents to enjoy.

Features generous : Titled block, Ready to build, North Facing

Type : Land

**Price**: \$580,000 - \$630,000

Land Size: 496 sqm

**View**: https://www.yere.com.au/sale/vic/south-east

/berwick/residential/land/8096213

Megha Dhingra 03 8578 5700

For full version visit the website