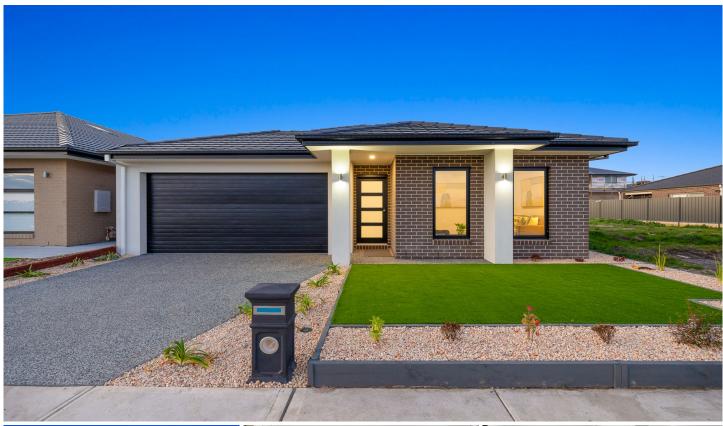

## 10 Officer Avenue Clyde VIC

This newly built home features four bedrooms, two bathrooms, a powder room, and a double car garage. Upon entering, you are welcomed by a wide entrance and a generously sized master bedroom, complete with a walk-in robe and luxurious ensuite, setting the stage for the impeccable design found throughout the home.

The layout of the remaining three bedrooms, along with the shared common bathroom and separate toilet, has been thoughtfully designed to emphasize both comfort and functionality.

A spacious lounge area and open-plan kitchen seamlessly transition to low-maintenance garden, creating an idyllic setting for relaxation and entertainment.

## 4 🚐 2 🚔 2 🗬

Type : House

**Price**: \$670,000 - \$730,000

Land Size : 350 sqm

View: https://www.yere.com.au/sale/vic/south-east

/clyde/residential/house/8093912

Asif Raees 03 8578 5700

Floor Plan Site Plan