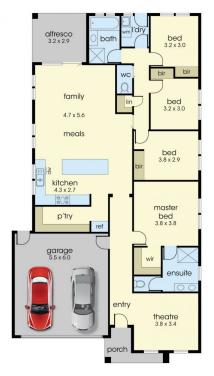

## 10 Officer Avenue Clyde VIC

This newly built home features four bedrooms, two bathrooms, a powder room, and a double car garage. Upon entering, you are welcomed by a wide entrance and a generously sized master bedroom, complete with a walk-in robe and luxurious ensuite, setting the stage for the impeccable design found throughout the home.

The layout of the remaining three bedrooms, along with the shared common bathroom and separate toilet, has been thoughtfully designed to emphasize both comfort and functionality.

A spacious lounge area and open-plan kitchen seamlessly transition to low-maintenance garden, creating an idyllic setting for relaxation and entertainment.

The floor plan is not to scale. Areas and dimensions are approximate and therefore plan should only be used for illustrative purposes