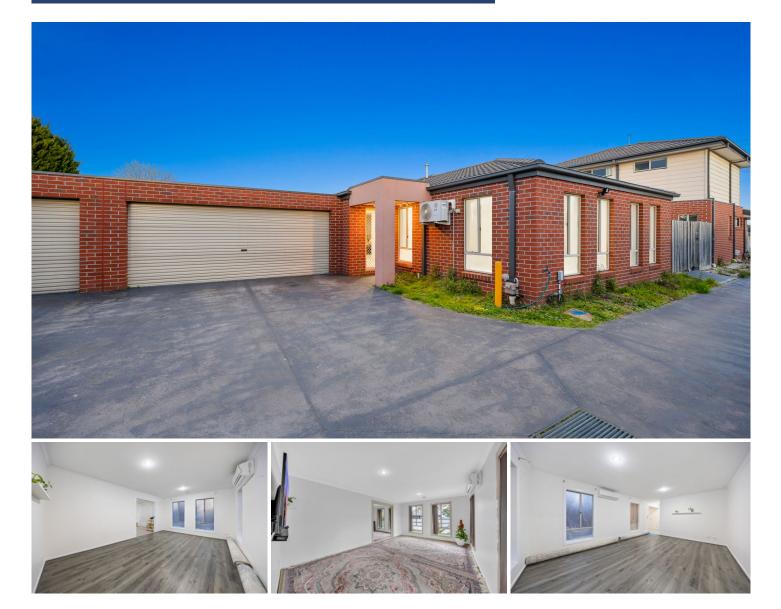

## 2/43 Somerville Road Hampton Park VIC

Located in the vicinity of the Hampton Park primary school, secondary college, shopping centre, childcare, public transport and close to the Monash freeway. This property is located right opposite Hampton Park Primary School.

This home showcases an impressive interior consisting of three spacious bedrooms (large master with full - ensuite) an open-plan living, and a separate dining area complemented by a well-appointed central kitchen cupboard space, premium appliances, and an integrated dishwasher along with split-systems and ducted heating for year-round comfort. The property also features the option of stylish tiles, carpeted bedrooms, and timber floorboards.

The car accommodation is a huge, with two car parks at