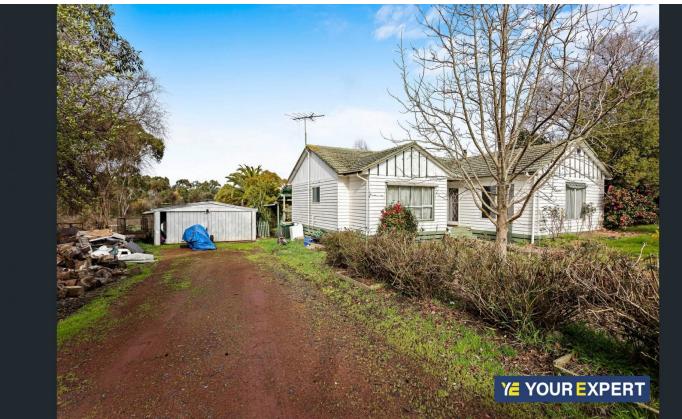

## 17 Hewson Street Nyora VIC

We are delighted to present this remarkable property, strategically situated in the very heart of the township. Zoned for general residential use, this versatile asset offers a range of possibilities.

The generous 8,089m2 (approx) square meter lot provides ample room for exploration. Subject to the necessary council approvals, you may consider subdividing the land to maximise its potential.

Alternatively, this property presents an excellent long-term investment opportunity, positioning you to capitalise on the substantial growth anticipated in this burgeoning area. Additionally, the current tenancy ensures a steady rental income stream for your portfolio.