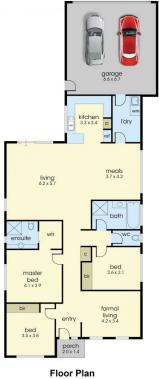

## 12 Tiarne Crescent Hampton Park VIC

Discover modern comfort in this impeccable family home, where every detail has been crafted for contemporary living. Featuring three spacious bedrooms and two generous living areas, this residence offers ample room for relaxation and entertainment. The master bedroom includes a stylish ensuite for your convenience and privacy.

The heart of the home is the beautifully designed kitchen, equipped with stainless steel appliances to delight culinary enthusiasts. Ample bench space allows for effortless meal preparation, while the open plan seamlessly integrates with the dining area, making it perfect for hosting gatherings and creating lasting memories with loved ones.

Step outside to enjoy the covered outdoor area, ideal for

For full version visit the website

3 🚑 2 🚔 2 🗬

Type : House

**Price**: \$620,000 - \$670,000

Land Size : 300 sqm

View : https://www.yere.com.au/sale/vic/south-east

/hampton-park/residential/house/8090106

Asif Raees 03 8578 5700

The floor plan is not to scale. Areas and dimensions are approximate and therefore plan should only be used for illustrative purposes