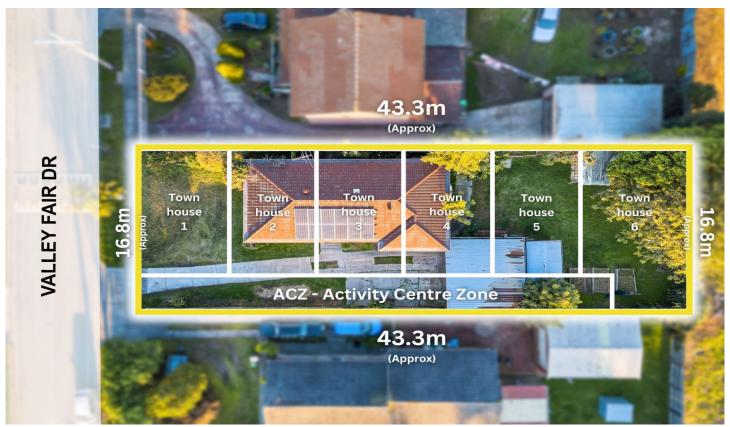

#### 57 Valley Fair Drive Narre Warren VIC

An extraordinary opportunity awaits those with a keen eye for investment and development: 726 m2 (approx..) of land centrally located in the ACZ2- Activity Centre Zone. There is potential to develop either 5-6 Townhouses or Apartments. \*S.T.C.A

# 57 VALLEY FAIR DRIVE, NARRE WARREN

\* DIMENSIONS ARE APPROXIMATE AND FOR ILLUSTRATIVE PURPOSES ONLY