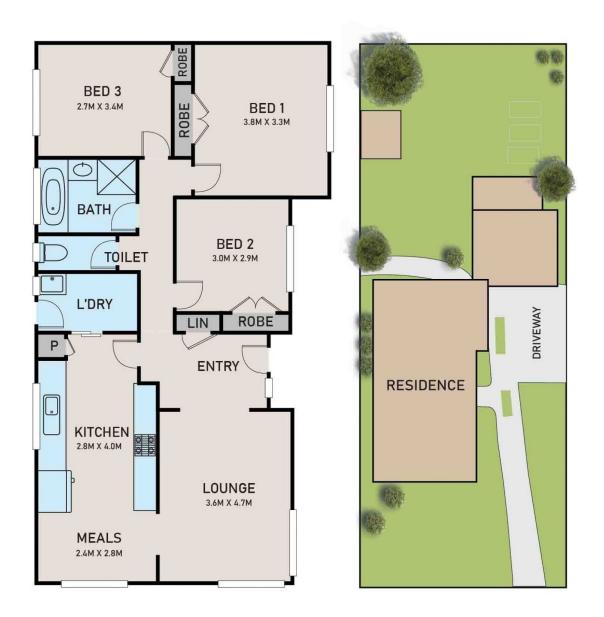

## FLOOR PLAN

## SITE PLAN

#### **Current Dwelling:**

- 3 bedrooms, 2 Living, 1 bathroom, 2 Car Spaces
- All bedrooms with build in robes and carpet
- Main bath with separate power room
- Great modern kitchen with 900mm appliances, rang hood Canopy, dishwasher, floating timber floor
- Central Ducted heating & Split System
- Freshly Painted
- Great Nature light