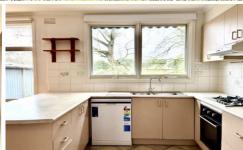

spacious kitchen with brand new appliances and plenty of storage space.

Extras include:- freshly painted inside, brand new blinds, fridge and wash machine, split air-conditioning system, timber floor, large sheds and much more.