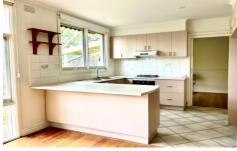

spacious kitchen with brand new appliances and plenty of storage space.

Extras include:- freshly painted inside, brand new blinds, fridge and wash machine, split air-conditioning system, timber floor, large sheds and much more.