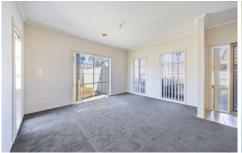

## The property boasts:

- \* Three bedrooms, including a master with a full ensuite and walk-in robe, while the other bedrooms feature built-in robes.
- \* A kitchen equipped with a stainless steel electric oven, gas cooktop, and dishwasher.
- \* A spacious lounge room located at the front of the house.
- \* A family room and a separate dining area.
- \* A double garage with remote control access.