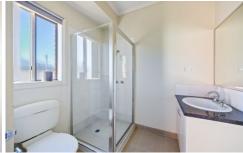

## The property boasts:

- \* Three bedrooms, including a master with a full ensuite and walk-in robe, while the other bedrooms feature built-in robes.
- \* A kitchen equipped with a stainless steel electric oven, gas cooktop, and dishwasher.
- \* A spacious lounge room located at the front of the house.
- \* A family room and a separate dining area.
- \* A double garage with remote control access.